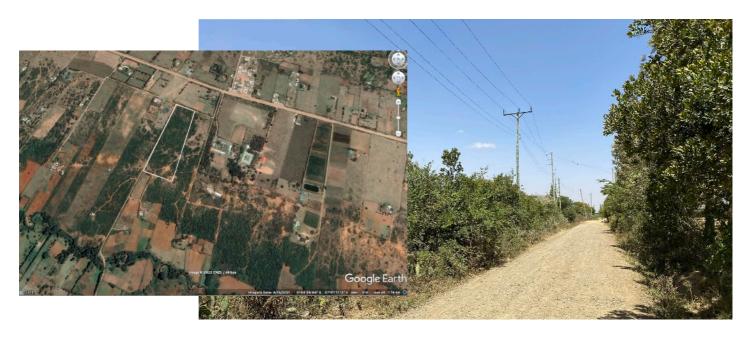

## Nanyuki Burguret - 7 acre plot for sale

Off Tambuzi road, 2.3km from main Nanyuki highway, 4km from Nanyuki airstrip. Clear views of Aberdares and Mt Kenya. Dense bush and specimen cedar trees give character and privacy. Commercial user certificate if required. Ideal for residential, institutional or commercial development.

Utilities: Electricity on the boundary. Water on site.

Area: 2.832 ha (7.0ac) - approx. 150m x 180m

Title: Gakawa/Githima/Block 1/Burguret/2329 freehold

Location: 00° 04.739' S / 37° 00.839' E