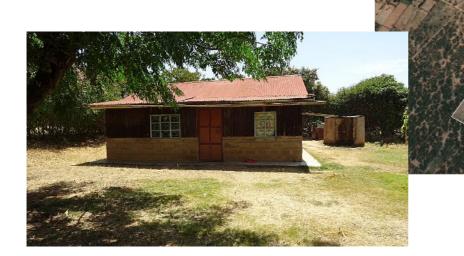

Utilities: Piped water and electricity connected.

Buildings: Worker's house with plumbing and water tanks.

Area: 2.98 ha (7.4ac) - approx. 340m x 70m expanding to 100m.

Title: Gakawa/Githima/Block 1/Burguret/868 freehold, clean title.