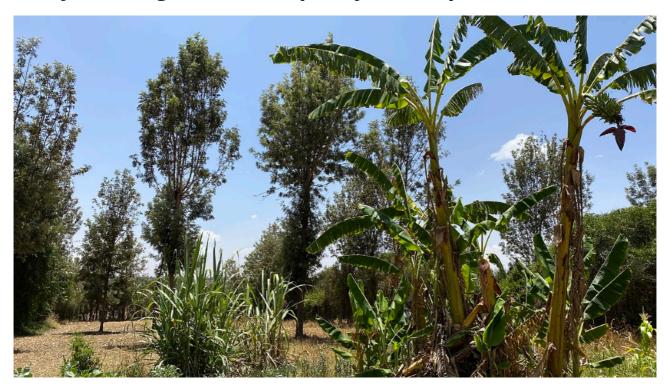

## Nanyuki Burguret - 7.4ac partly developed farm for sale

Fully fenced smallholding, split into paddocks for vegetables, horticulture, pasture and livestock. Partly well treed. Views of Mt Kenya and the Aberdares. 4km from main Nanyuki road, 6km from airstrip. A popular development and settlement location.

Utilities: Piped water and electricity connected.

Buildings: Worker's house with plumbing and water tanks.

Area: 2.98 ha (7.4ac) - approx. 340m x 70m expanding to 100m.

Title: Gakawa/Githima/Block 1/Burguret/868 freehold, clean title.